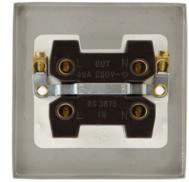

## **General Information**

| Dimensions              | 88mm (W) x 88mm (H) x 8mm (D)                                                                                                                                                                                                                                      |
|-------------------------|--------------------------------------------------------------------------------------------------------------------------------------------------------------------------------------------------------------------------------------------------------------------|
| Dimensions With Gasket  | 91mm (W) x 91mm (H) x 9mm (D)                                                                                                                                                                                                                                      |
| Plate Design & Finish   | Georgian Rope Edge Polished Cast Brass                                                                                                                                                                                                                             |
| Insert & Gasket Colour  | White                                                                                                                                                                                                                                                              |
| Materials               | Front Plate: Cast Brass<br>Insert, Switch & Rear Housing: Urea<br>Terminals: Brass<br>Terminal Screws: Steel & Yellow Passivated<br>Contacts: Silver "on-lay" Copper / Brass<br>Internal Busbars: Formed Pressed Brass<br>Earth Strap: Mild Steel<br>Gasket: Nylon |
| Maximum Voltage         | 250V~ 50Hz                                                                                                                                                                                                                                                         |
| Load Rating             | 45A                                                                                                                                                                                                                                                                |
| Plate Fixing Centres    | 60.3mm                                                                                                                                                                                                                                                             |
| Terminal Size           | 6mmø                                                                                                                                                                                                                                                               |
| Terminal Torque         | 2.5Nm                                                                                                                                                                                                                                                              |
| Terminal Capacity       | 1 x 16mm <sup>2</sup>                                                                                                                                                                                                                                              |
| Double Pole             | Yes                                                                                                                                                                                                                                                                |
| Twin Earth Terminals    | Yes                                                                                                                                                                                                                                                                |
| Ingress Protection      | IP20                                                                                                                                                                                                                                                               |
| Back Box Depth          | 35mm Minimum                                                                                                                                                                                                                                                       |
| Operational Temperature | -5°C to +40°C                                                                                                                                                                                                                                                      |
| Warranty                | 10 Years                                                                                                                                                                                                                                                           |
| Standards               | BS EN 60669-1:1999 +A1:2002 +A2:2008                                                                                                                                                                                                                               |
| Additional Information  | Ensure that the mains supply is isolated before commencing installation and refer to the circuit                                                                                                                                                                   |

diagram with the relevant product.