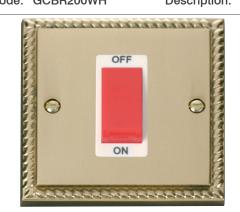

## Product Code: GCBR200WH

Description: 45A 1 Gang Double Pole Plate Switch

**Representative Image** 

Bare earth cables must always be covered with appropriate sleeving and wired to the earth terminal.

## **General Information**

| Dimensions              | 88mm (W) x 88mm (H) x 8mm (D)                                                                                                                                                                                                                                      |
|-------------------------|--------------------------------------------------------------------------------------------------------------------------------------------------------------------------------------------------------------------------------------------------------------------|
| Dimensions With Gasket  | 91mm (W) x 91mm (H) x 9mm (D)                                                                                                                                                                                                                                      |
| Plate Design & Finish   | Georgian Rope Edge Polished Cast Brass                                                                                                                                                                                                                             |
| Insert & Gasket Colour  | White                                                                                                                                                                                                                                                              |
| Materials               | Front Plate: Cast Brass<br>Insert, Switch & Rear Housing: Urea<br>Terminals: Brass<br>Terminal Screws: Steel & Yellow Passivated<br>Contacts: Silver "on-lay" Copper / Brass<br>Internal Busbars: Formed Pressed Brass<br>Earth Strap: Mild Steel<br>Gasket: Nylon |
| Maximum Voltage         | 250V~ 50Hz                                                                                                                                                                                                                                                         |
| Load Rating             | 45A                                                                                                                                                                                                                                                                |
| Plate Fixing Centres    | 60.3mm                                                                                                                                                                                                                                                             |
| Terminal Size           | 6mmø                                                                                                                                                                                                                                                               |
| Terminal Torque         | 2.5Nm                                                                                                                                                                                                                                                              |
| Terminal Capacity       | 1 x 16mm <sup>2</sup>                                                                                                                                                                                                                                              |
| Double Pole             | Yes                                                                                                                                                                                                                                                                |
| Twin Earth Terminals    | Yes                                                                                                                                                                                                                                                                |
| Ingress Protection      | IP20                                                                                                                                                                                                                                                               |
| Back Box Depth          | 35mm Minimum                                                                                                                                                                                                                                                       |
| Operational Temperature | -5°C to +40°C                                                                                                                                                                                                                                                      |
| Warranty                | 10 Years                                                                                                                                                                                                                                                           |
| Standards               | BS EN 60669-1:1999 +A1:2002 +A2:2008                                                                                                                                                                                                                               |
| Additional Information  | Ensure that the mains supply is isolated before commencing installation and refer to the circuit                                                                                                                                                                   |